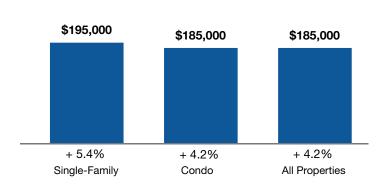

## **Entire State of Illinois**

|                                | November                  |                               |                | Year to Date               |                            |                |
|--------------------------------|---------------------------|-------------------------------|----------------|----------------------------|----------------------------|----------------|
| Key Metrics for All Properties | 2016                      | 2017                          | Percent Change | Thru Nov 2016              | Thru Nov 2017              | Percent Change |
| Closed Sales                   | 11,558                    | 11,604                        | + 0.4%         | 150,835                    | 152,787                    | + 1.3%         |
| Previous Month's Closed Sales  | 12,763<br>in October 2016 | <b>12,998</b> in October 2017 | + 1.8%         | 139,277<br>in October 2016 | 141,183<br>in October 2017 | + 1.4%         |
| Median Sales Price*            | \$177,500                 | \$185,000                     | + 4.2%         | \$185,000                  | \$195,000                  | + 5.4%         |
| Inventory of Homes for Sale    | 60,005                    | 52,819                        | - 12.0%        |                            |                            |                |
| Days on Market Until Sale      | 62                        | 58                            | - 6.5%         | 62                         | 56                         | - 9.7%         |

## **Activity by Property Type for November 2017**

Closed Sales Median Sales Price

<sup>&</sup>lt;sup>†</sup> For Closed Sales, All Properties is not necessarily a sum of Single-Family and Condo.