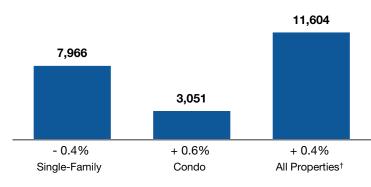

## **Entire State of Illinois**

|                                | November                  |                               |                | Year to Date               |                            |                |
|--------------------------------|---------------------------|-------------------------------|----------------|----------------------------|----------------------------|----------------|
| Key Metrics for All Properties | 2016                      | 2017                          | Percent Change | Thru Nov 2016              | Thru Nov 2017              | Percent Change |
| Closed Sales                   | 11,558                    | 11,604                        | + 0.4%         | 150,835                    | 152,787                    | + 1.3%         |
| Previous Month's Closed Sales  | 12,763<br>in October 2016 | <b>12,998</b> in October 2017 | + 1.8%         | 139,277<br>in October 2016 | 141,183<br>in October 2017 | + 1.4%         |
| Median Sales Price*            | \$177,500                 | \$185,000                     | + 4.2%         | \$185,000                  | \$195,000                  | + 5.4%         |
| Inventory of Homes for Sale    | 60,005                    | 52,819                        | - 12.0%        |                            |                            |                |
| Days on Market Until Sale      | 62                        | 58                            | - 6.5%         | 62                         | 56                         | - 9.7%         |

## **Activity by Property Type for November 2017**

Closed Sales Median Sales Price

<sup>&</sup>lt;sup>†</sup> For Closed Sales, All Properties is not necessarily a sum of Single-Family and Condo.