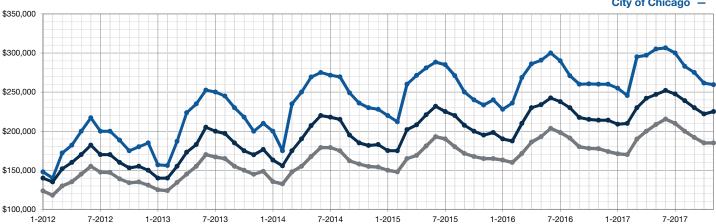

| + 5.4%         |
| Inventory of Homes for Sale    | 60,005                    | 52,819                        | - 12.0%        |                            |                            |                |
| Days on Market Until Sale      | 62                        | 58                            | - 6.5%         | 62                         | 56                         | - 9.7%         |

<sup>\*</sup> Does not account for seller concessions. | Activity for one month can sometimes look extreme due to small sample size.

## **Activity by Property Type for November 2017**

Closed Sales Median Sales Price





<sup>&</sup>lt;sup>†</sup> For Closed Sales, All Properties is not necessarily a sum of Single-Family and Condo.

## **Historical Median Sales Price**

Illinois -

Chicago PMSA -